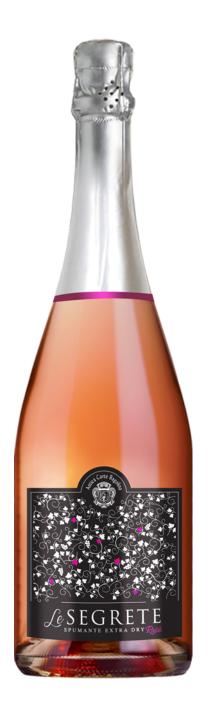

## Le Segrete Rosè

Grape blend: Corvina veronese 100%.

Characteristics: the production of this wine requires a short maceration in press in contact with the peel, so as to extract the natural colours of the grapes.

Subsequently, it undergoes a long sparkling process with selected yeasts, according to the Charmat method.

The resulting wine features an intense Rosé colour, delicate, with fruity notes of berries such as raspberries and strawberries. The taste is round, wide bodied, pleasant on the palate; the perlage is fine and persistent.

Pairing: suitable as an aperitif and with hors d'oeuvres of meats, seafood, vegetables and grilled meat.

**Alcohol content:** 12,5% Vol.

**Ageing:** from two to four years.

Azienda Agricola Antica Corte Bagolina